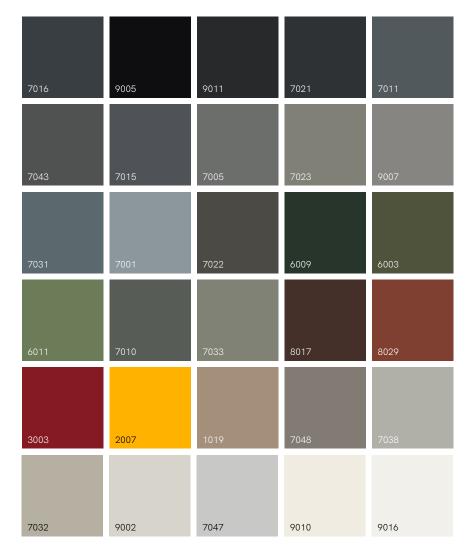

#### **Colour Options**

Our standard colour is RAL 7016 Anthracite Grey (matt textured). However we can paint to any RAL colour for a small extra cost (below is a small selection of the most popular). It's possible to mix and match colours by having the louvres a different colour to the frame.