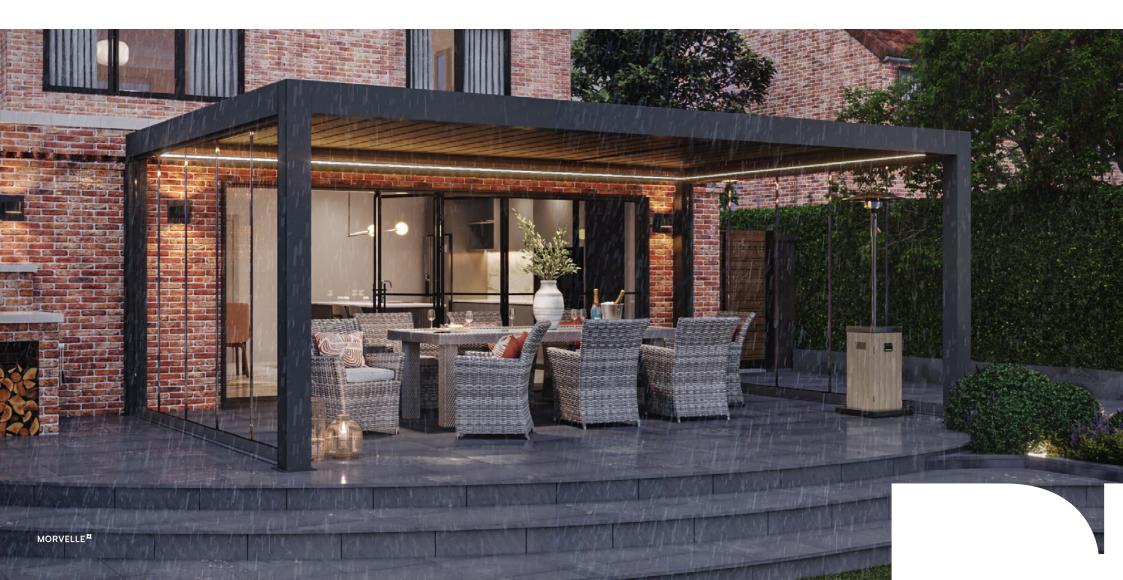

### Forget the forecast

It's time to stop letting the weather change your plans and spoil the fun. Your louvred roof turns your pergola into an all-weather shelter, letting the party go on as long as you'd like. It uses a built-in trough to collect rainwater and disperse it with minimal impact on your garden.

#### 1. LED Lighting

A continuous 24V LED strip offers warm white light, housed within the gutter profile and running around the entire perimeter of the bioclimatic pergola. Dim and brighten the light as you please via the handheld remote.