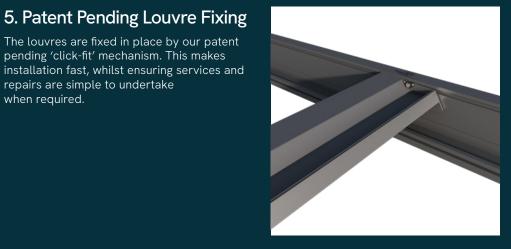

#### 4. Louvres

The louvres are made from a single extrusion with a central reinforcing wall for enhanced strength. The louvres can rotate 110 degrees to remain as open or closed as required.

The louvres are fixed in place by our patent

pending 'click-fit' mechanism. This makes installation fast, whilst ensuring services and

repairs are simple to undertake

when required.