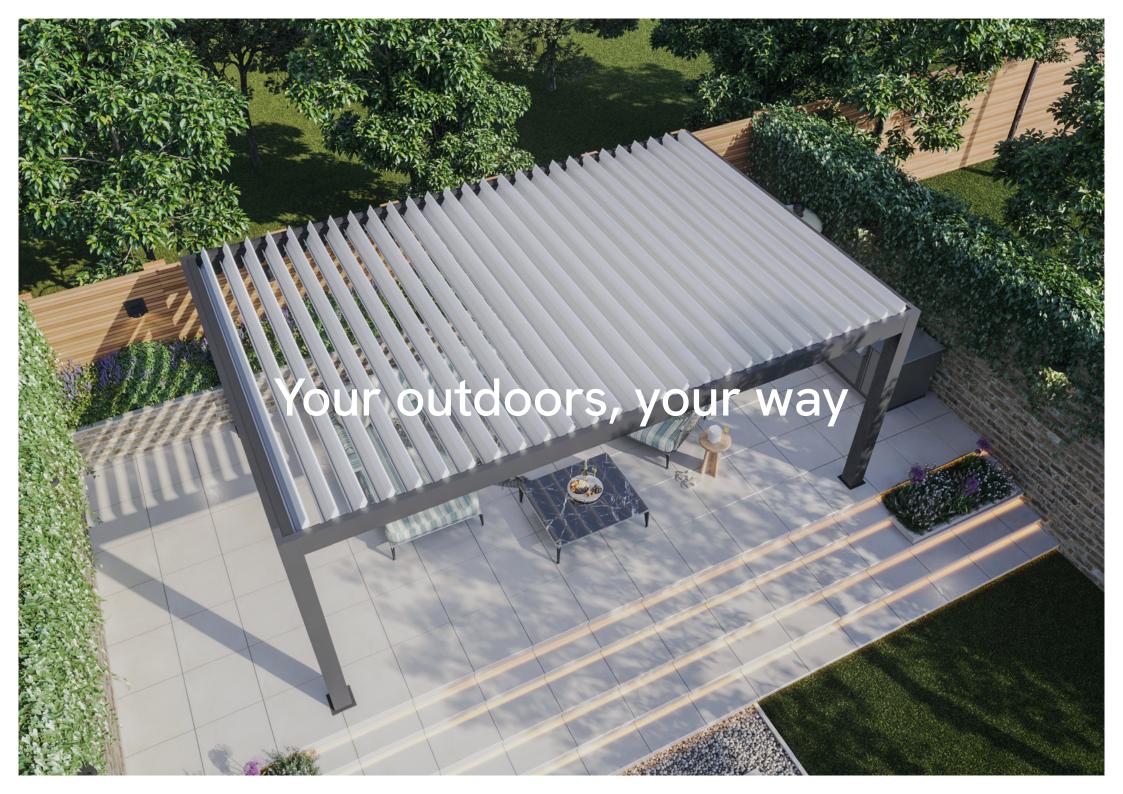

### Find more time in your day

There are only 24 hours in the day, but a Morvelle bioclimatic pergola will make each hour more meaningful. Transform your evening social events, or enjoy an early morning sunrise from your own personal outdoors.

### Forget the forecast

It's time to stop letting the weather change your plans and spoil the fun. Your louvred roof turns your pergola into an all-weather shelter, letting the party go on as long as you'd like. It uses a built-in trough to collect rainwater and disperse it with minimal impact on your garden.