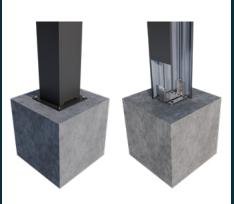

#### 6. Base Plates

We offer an option of surface-mounted or concealed base plates, depending on your needs. Concealed base plates can be adjusted to suit foundations that aren't quite level.