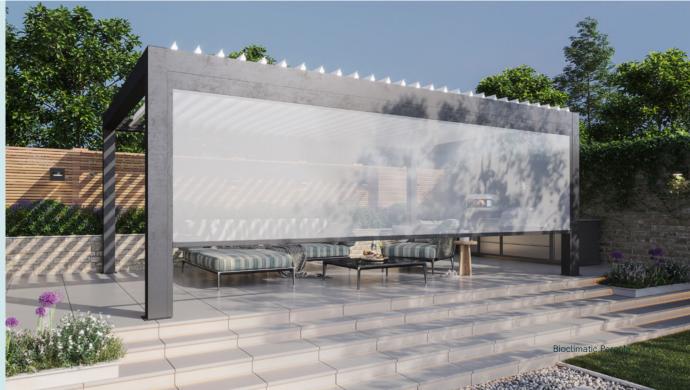

#### Zip screen blinds

Either manual or motorised, our zip screen blinds offer protection from the sun, additional shade and privacy in your personal outdoors.

Housed inside an aluminium cassette, the exterior grade mesh fabric is attached via zip, keeping the fabric taut at all times - both functional and aesthetic. When not in use, they can be retracted and completely hidden from view.

#### 4. Louvres

The louvres are made from a single extrusion with a central reinforcing wall for enhanced strength. The louvres can rotate 110 degrees to remain as open or closed as required.

The louvres are fixed in place by our patent

pending 'click-fit' mechanism. This makes installation fast, whilst ensuring services and

repairs are simple to undertake

when required.