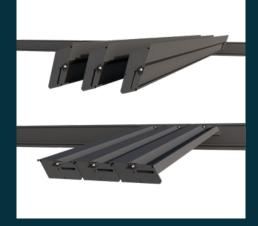

#### 4. Louvres

The louvres are made from a single extrusion with a central reinforcing wall for enhanced strength. The louvres can rotate 110 degrees to remain as open or closed as required.

The louvres are fixed in place by our patent