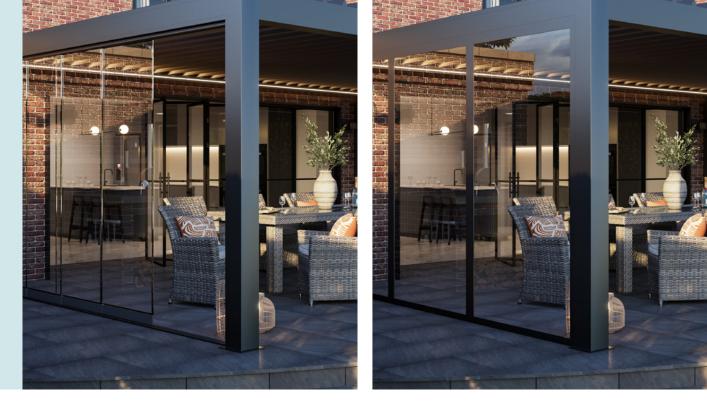

#### Sliding or fixed glass panels

Maintain natural daylight levels whilst protecting from low temperatures and wet afternoons. Morvelle doors are made from 8mm toughened safety glass, with both 3, 5, 6 or 10 door systems available depending on your requirements.

We can also fit a fixed frame with laminated safety glass panels, and aluminium panels that offer enhanced privacy for your garden or protection from unsightly fences and bushes.