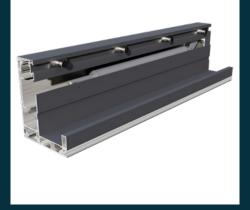

#### 3. Drainage

Rainwater is collected in the louvres and drains into the perimeter gutter. Entirely concealed, a downpipe disperses the water at ground level through a slot at the bottom of the post.