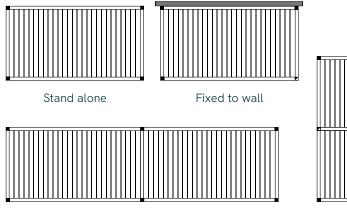

st, whilst ensuring services and

repairs are simple to undertake

when required.



#### 2. Motor

A 24V motor is concealed inside the perimeter beam and rotates the louvres open and closed. Stop the louvres in any position with ease via the handheld remote.

#### 3. Drainage

Rainwater is collected in the louvres and drains into the perimeter gutter. Entirely concealed, a downpipe disperses the water at ground level through a slot at the bottom of the post.





#### 6. Base Plates

We offer an option of surface-mounted or concealed base plates, depending on your needs. Concealed base plates can be adjusted to suit foundations that aren't quite level.







#### **Size Parameters**

EN13561 Wind Class 6 Rated Snow Zone 3 Rated





**Length** 6m max

Width 4.5m max

### Configurations



End-to-end

Side to side

#### **Colour Options**

Our standard colour is RAL 7016 Anthracite Grey (matt textured). However we can paint to any RAL colour for a small extra cost (below is a small selection of the most popular). It's possible to mix and match colours by having the louvres a different colour to the frame.



## Proudly designed and made in Britain



### MORVELLE <sup>R</sup>

morvelle.com sales@morvelle.com 01252 986070

Unit 21a Invincible Road, Farnborough, GU14 7QU