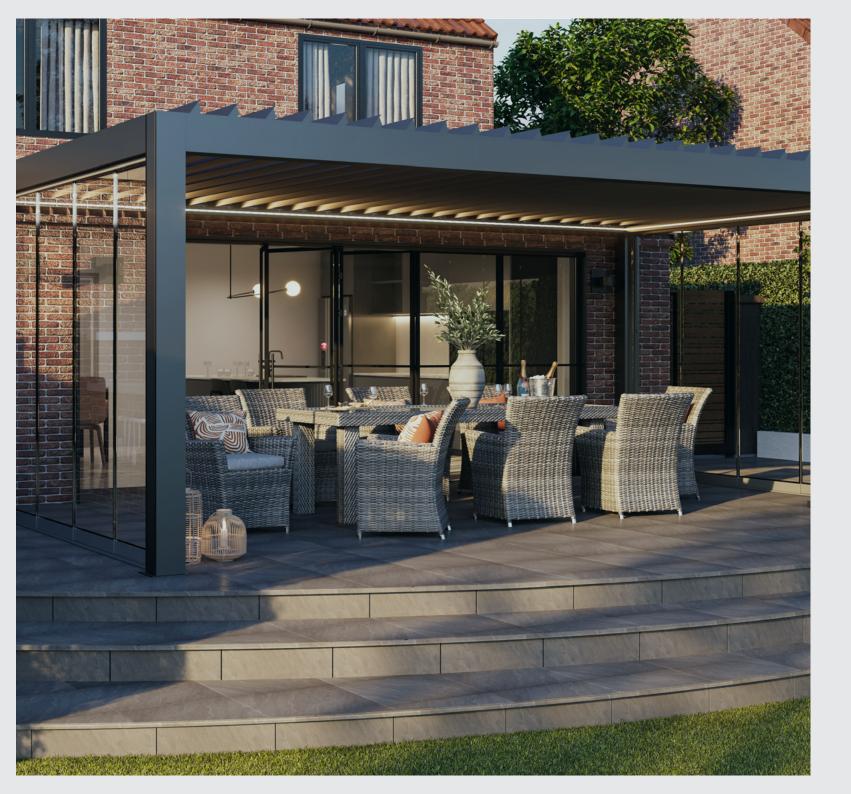

### Designed for every British season

For over two years, our R&D team worked to develop a system that can not only withstand the elements but can be custom-made specifically for your garden, occupying as much or as little space as you'd like. Using the highest grade 6063-T6 aluminium, premium quality is guaranteed. Powder-coated to Qualicoat's industry standard, we provide a 10-year warranty with every pergola. Motor and electrical parts are also covered with a 2-year manufacturer's warranty. We are the first and only British manufacturer of bioclimatic pergolas, and extremely proud of it. From our 13,000 ft production facility in Hampshire, your pergola will be precision-made to make the most of your space and wow for years to come. No one does it quite like us. The fastest in the industry, our dedicated 2-person delivery service will ensure your delivery is stress-free, as well as fast.

### Find more time in your day

There are only 24 hours in the day, but a Morvelle bioclimatic pergola will make each hour more meaningful. Transform your evening social events, or enjoy an early morning sunrise from your own personal outdoors.

### Forget the forecast

It's time to stop letting the weather change your plans and spoil the fun. Your louvred roof turns your pergola into an all-weather shelter, letting the party go on as long as you'd like. It uses a built-in trough to collect rainwater and disperse it with minimal impact on your garden.