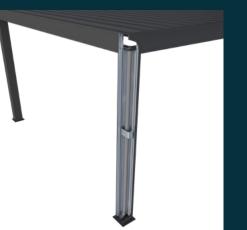

#### 3. Drainage

Rainwater is collected in the louvres and drains into the perimeter gutter. Entirely concealed, a downpipe disperses the water at ground level through a slot at the bottom of the post.

#### 6. Base Plates

We offer an option of surface-mounted or concealed base plates, depending on your needs. Concealed base plates can be adjusted to suit foundations that aren't quite level.