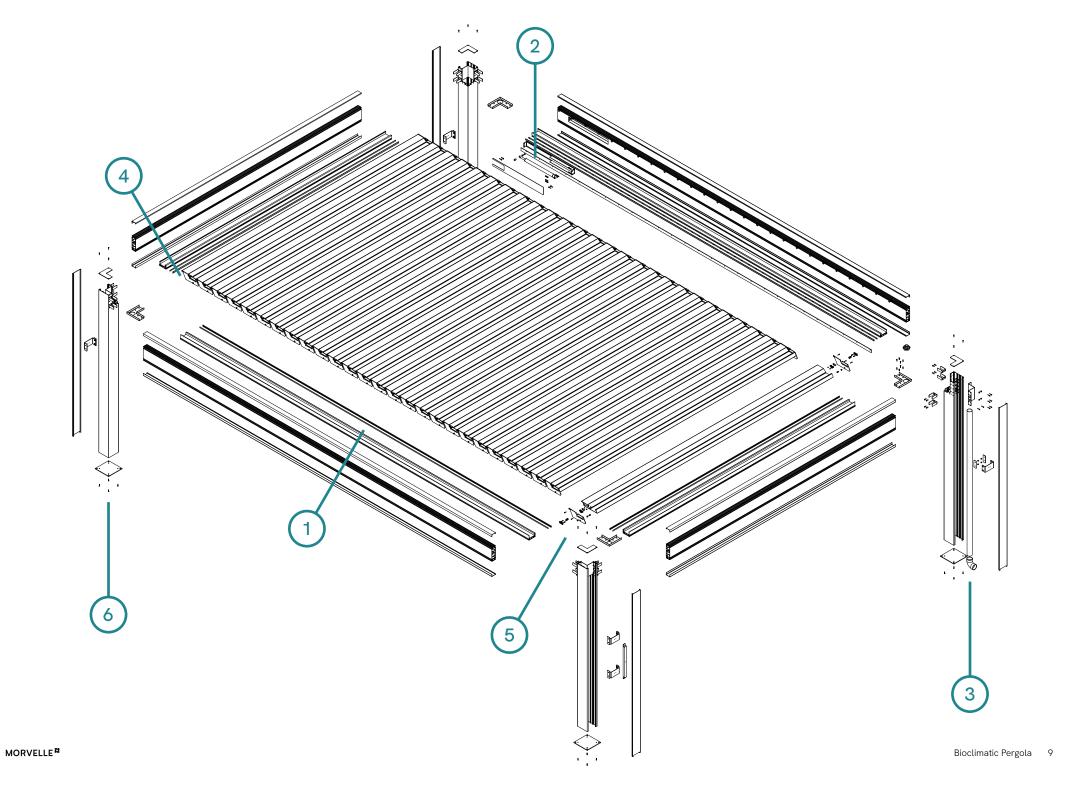

#### 1. LED Lighting

A continuous 24V LED strip offers warm white light, housed within the gutter profile and running around the entire perimeter of the bioclimatic pergola. Dim and brighten the light as you please via the handheld remote.

#### 4. Louvres

The louvres are made from a single extrusion with a central reinforcing wall for enhanced strength. The louvres can rotate 110 degrees to remain as open or closed as required.

The louvres are fixed in place by our patent

pending 'click-fit' mechanism. This makes installation fast, whilst ensuring services and

repairs are simple to undertake

when required.

#### 2. Motor

A 24V motor is concealed inside the perimeter beam and rotates the louvres open and closed. Stop the louvres in any position with ease via the handheld remote.

#### 3. Drainage

Rainwater is collected in the louvres and drains into the perimeter gutter. Entirely concealed, a downpipe disperses the water at ground level through a slot at the bottom of the post.

#### 6. Base Plates

We offer an option of surface-mounted or concealed base plates, depending on your needs. Concealed base plates can be adjusted to suit foundations that aren't quite level.