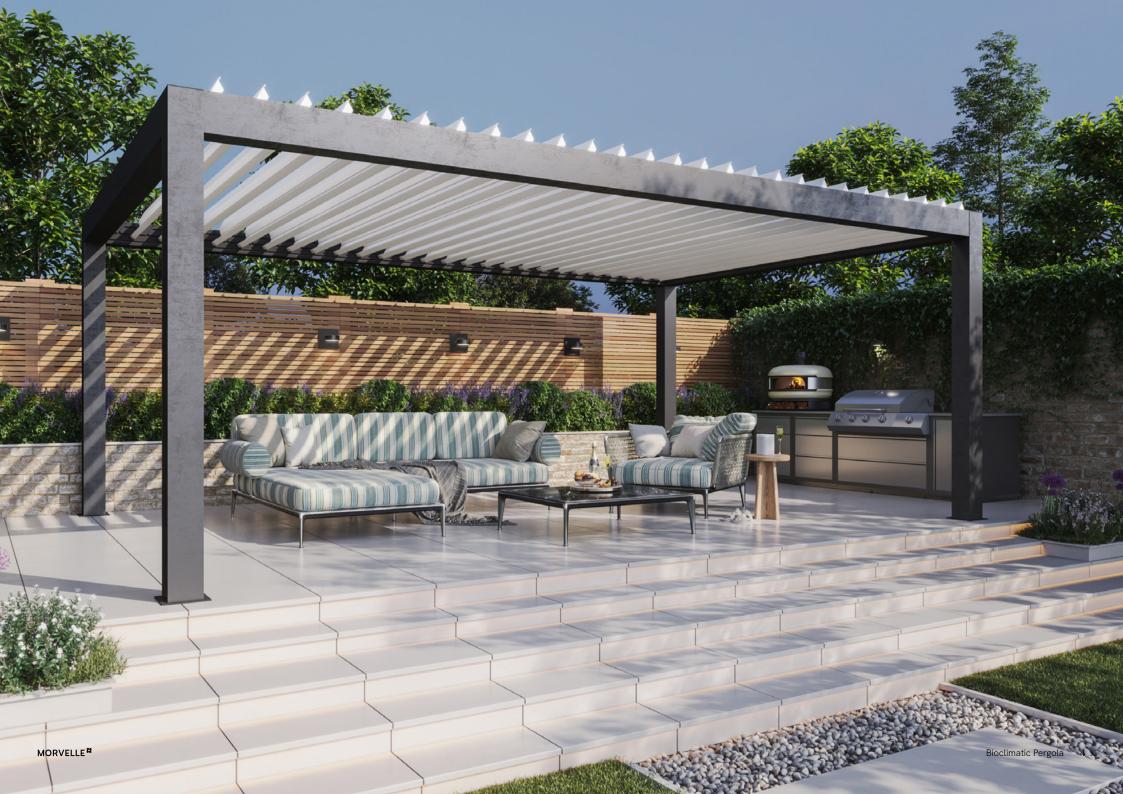

### Forget the forecast

It's time to stop letting the weather change your plans and spoil the fun. Your louvred roof turns your pergola into an all-weather shelter, letting the party go on as long as you'd like. It uses a built-in trough to collect rainwater and disperse it with minimal impact on your garden.